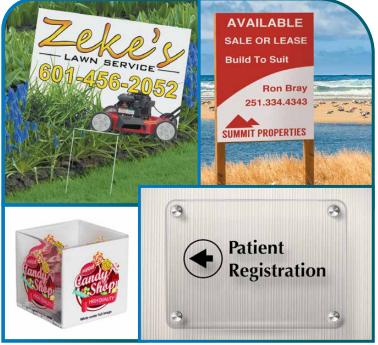

t.

Large flatbed printers designed for signage and graphics print at high speeds but are limited by substrate thickness. Small format printers designed for specialty items print at slower speeds and are limited by substrate length and width.

*The Xanté family of X-UV Printers do BOTH. It's the best of both worlds.* 



### CONTACT US TODAY FOR MORE INFORMATION.

# **PRINT IN THE SWEET SPOT**



## Simply Brilliant Color Workflow INCLUDED!

#### FIVE WAYS TO PRINT INTENSE, BRILLIANT, PURE WHITE.

Flood, White Active Pixels, White Inactive Pixels, White Spot Color, or No White

#### BUILD DEPTH WITH LAYERS OF FAST-DRYING, UV-CURED INK.

Create impressive displays that grab attention or communicate important information in braille. This process is fast and renders strong, durable results.



## 251.473.6502

### Signage • Manufacturing • Specialty Items • Industrial • Packaging



# **PRINT FAST.** PRINT TALL.

HIGH QUALITY SIGNAGE AT SPEEDS OVER 100 sq.ft./hour

Resolution - up to 2880 dpi Media size - 24" x 36" x 6" Media weight - up to 22 pounds!





All content including X-33® is trademark Xanté Corporation. 2020. All Rights Reserved



#### **SPECIFICATIONS**

36" x 24" (91.4cm x 60.9cm)

36" x 23.6" (91.4cm x 59.9cm)

#### **PRINTING CAPABILITIES**

Bed size:

Imaging prep:



| iniuging propi         |                                                                                                                                                                                       |
|------------------------|-----------------------------------------------------------