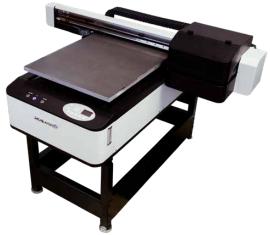

#### The X-UV Printer cannot be beat.

Large flatbed printers designed for signage and graphics print at high speeds but are limited by substrate thickness. Small format printers designed for specialty items print at slower speeds and are limited by substrate length and width.

*The Xanté family of X-UV Printers do BOTH. It's the best of both worlds.* 

# **PRINT FAST.** PRINT TALL.

HIGH QUALITY SIGNAGE AT SPEEDS OVER 100 sq.ft./hour

Resolution - up to 2880 dpi Media size - 24" x 36" x 6" Media weight - up to 22 pounds!

All content including X-33® is trademark Xanté Corporation. 2020. All Rights Reserved

#### **PRINTING CAPABILITIES**

Bed size:

Imaging prep:

| iniuging propi         |                                                                                                                                                                                       |
|------------------------|---------------------------------------------------------------------------------------------------------------------------------------------------------------------------------------|
| Max. media size:       | 36" x 24" (91.4cm x 60.9cm)                                                                                                                                                           |
| Min. media size:       | .5" x .5"                                                                                                                                                                             |
| Max. print height:     | 6" ( 15.24 cm)                                                                                                                                                                        |
| Media transport:       | 41.3" x 24" (104.9cm x 60.9cm)<br>Vacuum bed                                                                                                                                          |
| Print colors:          | CMYK + WWWW                                                                                                                                                                           |
| Resolution:            | 720/1080/1440/2160/2880 DPI Resolutions                                                                                                                                               |
| UV lamp:               | Dual LED, 385-415 nM, low heat curing lamps                                                                                                                                           |
| INK AND MEDIA          |                                                                                                                                                                                       |
| Ink type:              | UV, 1 liter bottles per color                                                                                                                                                         |
| Media types:           | PVC plastic, styrene, wood, aluminum, metal, acrylics, coroplast, ceramics, fabric, leather, composites, paperboard, foamboard, glass, carpet, tile and more                          |
| PRINTER CONNECTIVITY   | 1-Gigabit Ethernet                                                                                                                                                                    |
| PREPRESS SOFTWARE      |                                                                                                                                                                                       |
| Xanté iQueue Workflow: | Adobe <sup>®</sup> PostScript <sup>®</sup> 3 <sup>™</sup> , Independent CMYK Density Control, Spot Color Matching, Imposition, Digital File Editing, Variable Printing, and much more |
| WEIGHTS, DIMENSIONS    |                                                                                                                                                                                       |
| Dimensions:            | 58"L x 63"W x 24"H (147 x 160 x 60cm)                                                                                                                                                 |
| Net/Gross weight:      | 355lbs (161kg)                                                                                                                                                                        |
| Power supply:          | 110v or 220v 50-60hz                                                                                                                                                                  |
| WORKING CONDITION      |                                                                                                                                                                                       |
| Operating temperature: | 22-26°C (68°F - 78°F)                                                                                                                                                                 |
| Relative humidity:     | 35-75RH                                                                                                                                                                               |