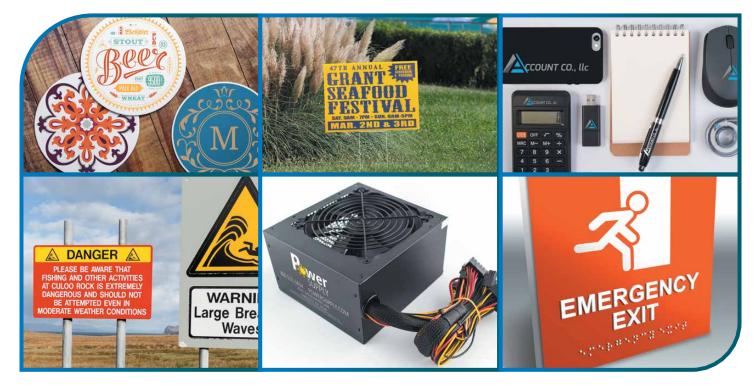

imited by substrate thickness. Small format printers designed for specialty items print at slower speeds and are limited by substrate length and width.

*The Xanté family of X-UV Printers do BOTH. It's the best of both worlds.* 



### CONTACT US TODAY FOR MORE INFORMATION.

# **PRINT IN THE SWEET SPOT**



## Simply Brilliant Color Workflow INCLUDED!

#### FIVE WAYS TO PRINT INTENSE, BRILLIANT, PURE WHITE.

Flood, White Active Pixels, White Inactive Pixels, White Spot Color, or No White

#### BUILD DEPTH WITH LAYERS OF FAST-DRYING, UV-CURED INK.

Create impressive displays that grab attention or communicate important information in braille. This process is fast and renders strong, durable results.



## 251.473.6502

### Signage • Manufacturing • Specialty Items • Industrial • Packaging



# **PRINT FAST.** PRINT TALL.

HIGH QUALITY SIGNAGE AT SPEEDS OVER 100 sq.ft./hour

Resolution - up to 2880 dpi Media size - 24" x 36" x 6" Media weight - up to 22 pounds!





All content including X-33® is trademark Xanté Corporation. 2020. All Rights Reserved



#### **SPECIFICATIONS**

36" x 24" (91.4cm x 60.9cm)

36" x 23.6" (91.4cm x 59.9cm)

#### **PRINTING CAPABILITIES**

Bed size:

Imaging prep:



| iniuging propi         |                                                                                                                                                                                       |
|------------------------|------------------------------------------------------------------------------------------------------------------------------------------------------