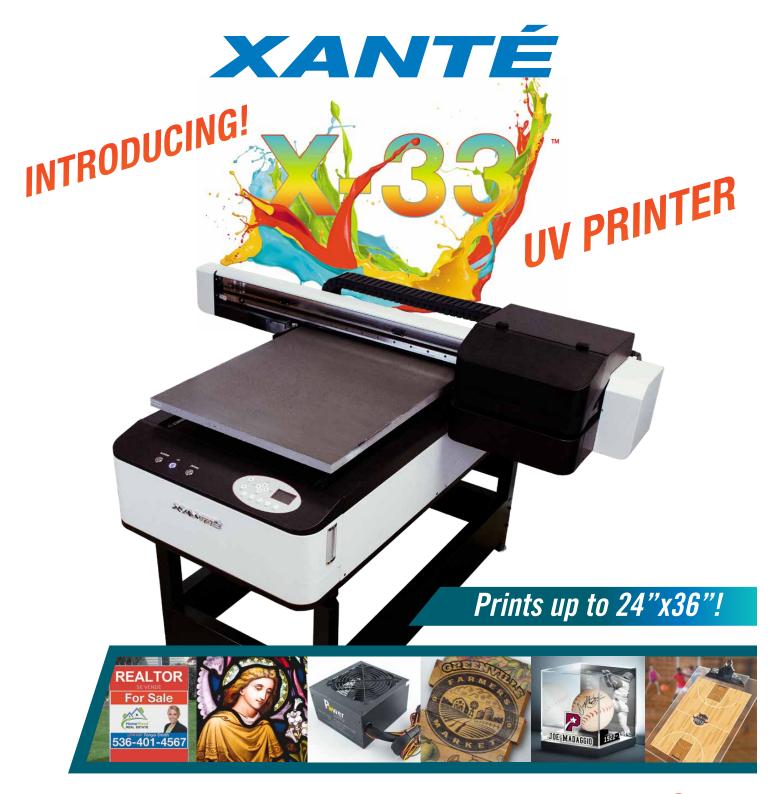

#### The X-UV Printer cannot be beat.

Large flatbed printers designed for signage and graphics print at high speeds but are limited by substrate thickness. Small format printers designed for specialty items print at slower speeds and are limited by substrate length and width.

*The Xanté family of X-UV Printers do BOTH. It's the best of both worlds.* 

# **PRINT FAST.** PRINT TALL.

HIGH QUALITY SIGNAGE AT SPEEDS OVER 100 sq.ft./hour

Resolution - up to 2880 dpi Media size - 24" x 36" x 6" Media weight - up to 22 pounds!

All content including X-33® is trademark Xanté Corporation. 2020. All Rights Reserved

#### **PRINTING CAPABILITIES**

Bed size:

Imaging prep:

| iniuging propi         |                                                                                                                                                                                       |
|------------------------|---------------------------------------------------------------------------------------------------------------------------------------------------------------------------------------|
| Max. media size:       | 36" x 24" (91.4cm x 60.9cm)                                                                                                                                                           |
| Min. media size:       | .5" x .5"                                                                                                                                                                             |
| Max. print height:     | 6" ( 15.24 cm)                                                                                                                                                                        |
| Media transport:       | 41.3" x 24" (104.9cm x 60.9cm)<br>Vacuum bed                                                                                                                                          |
| Print colors:          | CMYK + WWWW                                                                                                                                                                           |
| Resolution:            | 720/1080/1440/2160/2880 DPI Resolutions                                                                                                                                               |
| UV lamp:               | Dual LED, 385-415 nM, low heat curing lamps                                                                                                                                           |
| INK AND MEDIA          |                                                                                                                                                                                       |
| Ink type:              | UV, 1 liter bottles per color                                                                                                                                                         |
| Media types:           | PVC plastic, styrene, wood, aluminum, metal, acrylics, coroplast, ceramics, fabric, leather, composites, paperboard, foamboard, glass, carpet, tile and more                          |
| PRINTER CONNECTIVITY   | 1-Gigabit Ethernet                                                                                                                                                                    |
| PREPRESS SOFTWARE      |                                                                                                                                                                                       |
| Xanté iQueue Workflow: | Adobe <sup>®</sup> PostScript <sup>®</sup> 3 <sup>™</sup> , Independent CMYK Density Control, Spot Color Matching, Imposition, Digital File Editing, Variable Printing, and much more |
| WEIGHTS, DIMENSIONS    |                                                                                                                                                                                       |
| Dimensions:            | 58"L x 63"W x 24"H (147 x 160 x 60cm)                                                                                                                                                 |
| Net/Gross weight:      | 355lbs (161kg)                                                                                                                                                                        |
| Power supply:          | 110v or 220v 50-60hz                                                                                                                                                                  |
| WORKING CONDITION      |                                                                                                                                                                                       |
| Operating temperature: | 22-26°C (68°F - 78°F)                                                                                                                                                                 |
| Relative humidity:     | 35-75RH                                                                                                                                                                               |