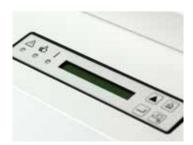

Combine Kylin with a Compact Stacker for an effective, integrated stacking solution.

The filter house is conveniently mounted under the frame, allowing access to the cooling unit and extra storage space.