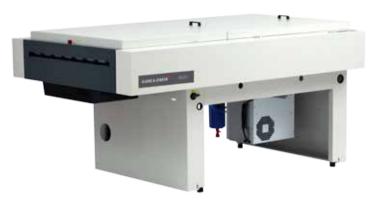

## COMPACT. EFFECTIVE. READY TO USE.

The Kylin 85P processor is a simple solution intended for customers who process photopolymer plates.

For customers who want to enjoy the processing stability delivered by Glunz & Jensen equipment, but who can do without the more advanced automated features and options that are available from the high-end processor models - Kylin P is just the right choice!

The Kylin 85P processor reuses technology and principles from the high-end processors, but is offered with a more basic configuration which satisfies the requirements for simple, yet consistent and reliable processing.

The Kylin 85P is manufactured in Europe and complies with international safety standards, as does all our other equipment.

Kylin has a simple control panel with status and error information, function keys and four user-defined programs.

Combine Kylin with a Compact Stacker for an effective, integrated stacking solution.

The filter house is conveniently mounted under the frame, allowing access to the cooling unit and extra storage space.

All electronics and mechanical components are located on the sides of the processor, for easy and convenient access during maintenance.

Kylin is designed for traditional violet photopolymer plates with pre-heat, pre-wash, developer, wash, gum and dryer steps. Kylin comes with a very accurate hot-air preheat.concept.