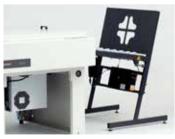

Combine Kylin with a Compact Stacker for an effective, integrated stacking solution.

The filter house is conveniently mounted under the frame, allowing access to the cooling unit and extra storage space.