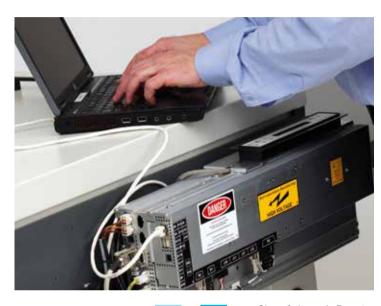

Glunz & Jensen's Remote Enabling System is included as standard and is used to configure the processor and allow for convenient remote service access via the internet.

|                           | Kylin 85P                                                                                                                                                  |
|---------------------------|------------------------------------------------------------------------------------------------------------------------------------------------------------|
| MODEL                     | 85P                                                                                                                                                        |
| PERFOMANCE                |                                                                                                                                                            |
| Market position           | Medium capacity                                                                                                                                            |
| Plate types               | Violet photopolymer plates                                                                                                                                 |
| Plate width (max)         | 850 mm (33.5")                                                                                                                                             |
| Plate length (min)        | 274 mm (10.8")                                                                                                                                             |
| Plate thickness           | 0.15-0.3 mm (0.006-0.012")                                                                                                                                 |
| Processing speed          | 40-140 cm/min (15.7-55.1"/min)                                                                                                                             |
| CONSUMPTION               |                                                                                                                                                            |
| Tank capacity (developer) | 22 I (5.8 US gal)                                                                                                                                          |
| Temp.range (pre-heat)     | 70-145 °C (158-293 °F)                                                                                                                                     |
| Temp.range (developer)    | 20-34 °C (68-93 °F)                                                                                                                                        |
| Water (draining)          | 32 l/min (8.4 US gal/min)                                                                                                                                  |
| Water (recirculating)     | 0.7 l/m² (2.7 US gal/m²)                                                                                                                                   |
| Power (stand-by)          | 1.2 kW (4,000 BTU/hour)                                                                                                                                    |
| Power (operate)           | 3.6 kW (12,000 BTU/hour)                                                                                                                                   |
| GENERAL                   |                                                                                                                                                            |
| Dimensions (LxWxH)        | 115 x 126 x 101-110 cm<br>(45.3 x 49.4 x 39.8-43.3")                                                                                                       |
| Weight                    | 307 kg (677 lbs)                                                                                                                                           |
| Approvals                 | CE standards                                                                                                                                               |
| Standard                  | Simple control panel w. program selection, Standard configured for typical applications, Open water rinse with 1 x brush, and Integrated cooling solution. |